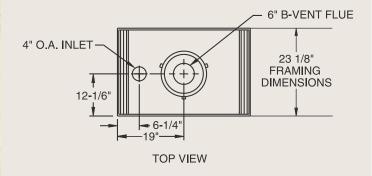

### TECHNICAL INFORMATION

Max. Btu Input: 42,000 BTU/HR

Ignition System: Standing Pilot or Electronic Gas Type: Natural (LP Conversion Kit Available)

Flue Type: B Vent Vent Size: 6" B Vent

Clearance to Flue: Specified by B Vent Manufacturer

## OPTIONAL ACCESSORIES

Outside Combustion Air Kit: 6AK

Ambient Technologies<sup>™</sup> Remote Controls and Thermostats

Firebrick

FRONT VIEW

SIDE VIEW

Framing dimensions in illustrations accommodate 1/2" finishing material.